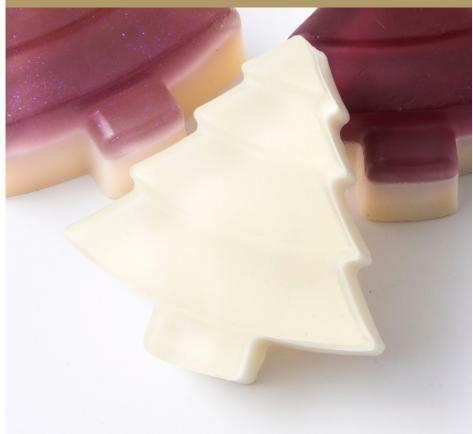

# FORM SOAP CHRISTMAS TREE COFFEE

#### NOTES:

Coffee, Coconut, Fruity, Gourmand, Vanilla

FORM SOAP CHRISTMAS TREE TOFFEE

FORM SOAP CHRISTMAS

TREE MOCHA

# FORM SOAP CHRISTMAS TREE LATTE

# FORM SOAP CHRISTMAS TREE MILK