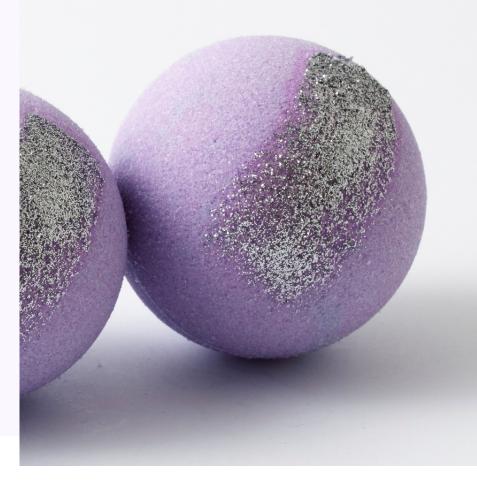

#### BATH BOMB MIDNIGHT SILVER

#### NOTES:

Floral, Orange Blossom, Green, Woody, Fruity