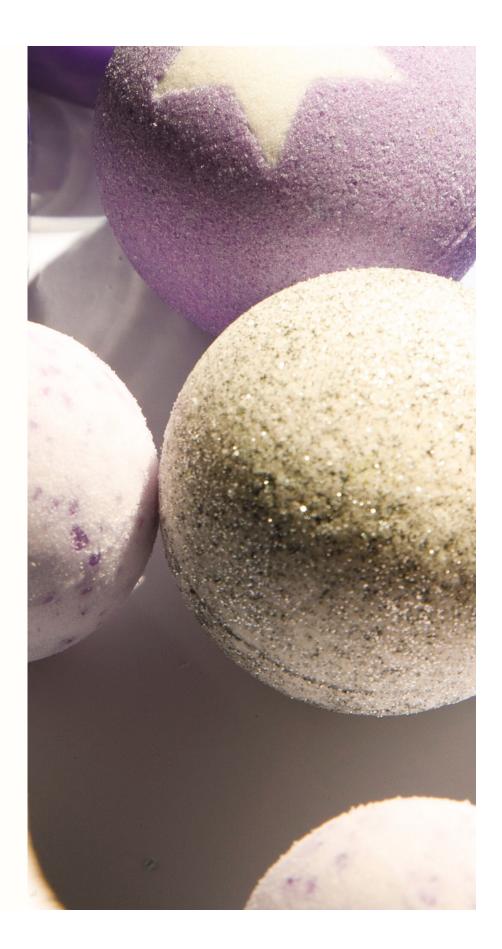

# BATH BOMB WITH SNOWFLAKE PURPLE AGATE

FRAGRANCE:

Pomegranate

BATH BOMB GELATO AMETHYST

NOTES:

Fruity, Green

# BATH BOMB WITH STAR PURPLE AGATE

#### BATH BOMB ROSE RAIN

FRAGRANCE:

Pomegnanate

#### BATH BOMB SILVER RAIN

NOTES:

Fruity, Green