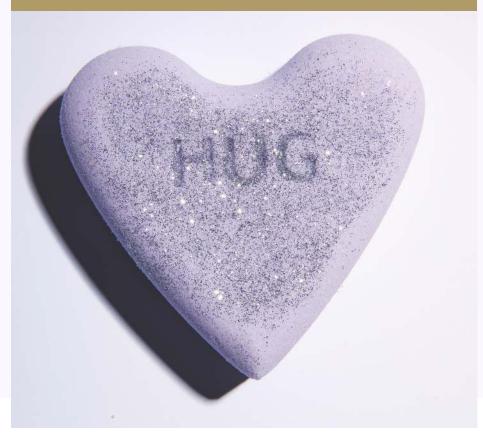

# HEART BATH BOMB

FRAGRANCE:

Pomegnanate

# HEART BATH BOMB MIDNIGHT SILVER

NOTES:

Fruity, Green