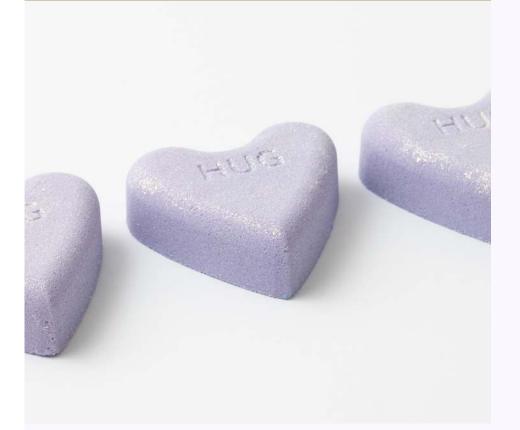

# HEART BATH BOMB

FRAGRANCE:

Pomegnanate

# HEART BATH BOMB MIDNIGHT SILVER

NOTES:

Fruity, Green