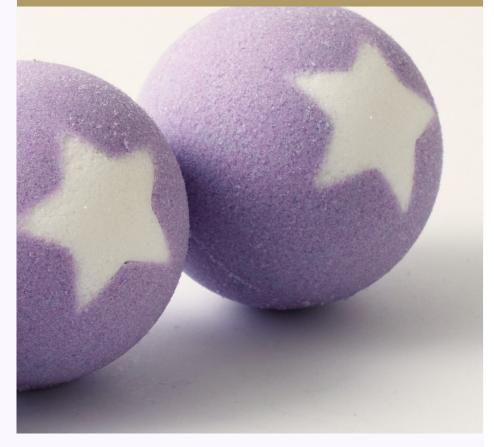

lla

FORM SOAP CHRISTMAS TREE TOFFEE

FORM SOAP CHRISTMAS

TREE MOCHA

# FORM SOAP CHRISTMAS TREE LATTE

### BATH BOMB WITH CHRISTMAS TREE SUNSTONE



FRAGRANCE:

Chocolate

# BATH BOMB WITH STAR CACAO





NOTES:

Gourmand, Vanilla



#### BATH BOMB GLITZY RAIN



#### FRAGRANCE:

Joen Infusion

#### BATH BOMB MIDNIGHT SILVER





#### NOTES:

Floral, Orange Blossom, Green, Woody, Fruity



#### HEART BATH BOMB GOLDEN CHAMPAGNE SPARKLES



#### WITH STAR CACAO

FRAGRANCE:

Joeen Infusion

# HALF MOON BATH BOMB GOLDEN CHAMPAGNE SPARKLES





#### NOTES:

Floral, Orange Blossom, Green, Woody, Fruity

# FORM SOAP CHRISTMAS TREE MILK



# BATH BOMB WITH SNOWFLAKE PURPLE AGATE



FRAGRANCE:

Pomegranate

BATH BOMB GELATO AMETHYST





NOTES:

Fruity, Green

# BATH BOMB WITH STAR PURPLE AGATE



#### BATH BOMB ROSE RAIN



FRAGRANCE:

Pomegnanate

#### BATH BOMB SILVER RAIN





NOTES:

Fruity, Green



# HEART BATH BOMB



FRAGRANCE:

Pomegnanate

# HEART BATH BOMB MIDNIGHT SILVER





NOTES:

Fruity, Green

# HALF MOON BATH BOMB SILVER RAIN



# FORM SOAP CHRISTMAS TREE SPICED GLINTWEIN



FRAGRANCE:

Pomegranate

#### BLOCK SOAP PURPLE AGATE





NOTES:

Fruity, Green

#### BLOCK SOAP GLITZY



Journet Berries

#### BODY YOGHURT AMETHYST

#### NOTES:

Green, Fruity, Orange Blossom, Vanilla

> ANTI-AGING FACE G AMETHYST

# BODY SALT CREAM SCRUB AMETHYST



#### BATH BOMB WITH STAR MOON



FRAGRANCE:

Blueberry-Blackberry

### BATH BOMB GELATO ICE CUBES





NOTES:

Fruity, Sour

#### BATH BOMB AZURE FROST



Blueberry-Blackberry

# BLOCK SOAP ICE CUBES

# BLOCK SOAP AQUAMARINE