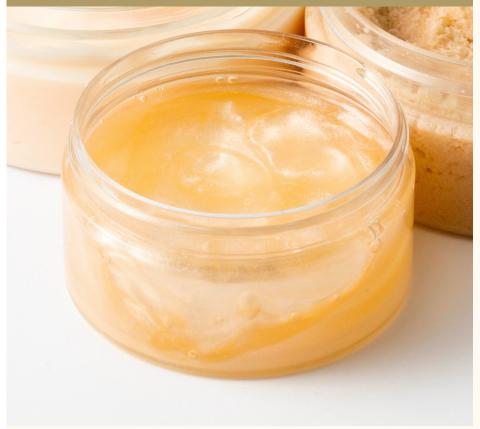

# BODY SALT CREAM SCRUB MALACHITE

# EXFOLIATING FACE GEL MASK SUNSTONE

FRAGRANCE:

Apricot

NOTES:

Fruity, Green

Coffee & Coconut Milk