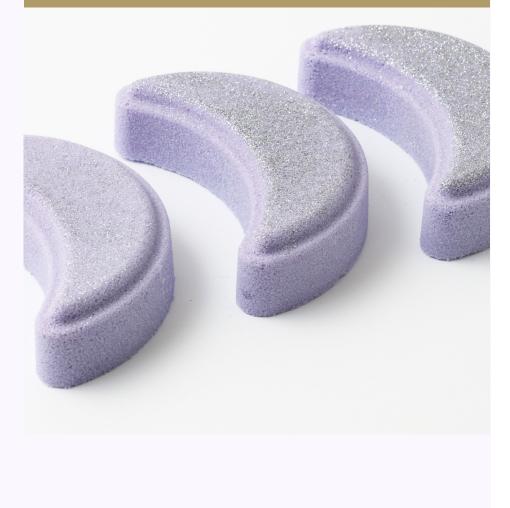

ZY RAIN



#### FRAGRANCE:

Joen Infusion

#### BATH BOMB MIDNIGHT SILVER





#### NOTES:

Floral, Orange Blossom, Green, Woody, Fruity



#### HEART BATH BOMB GOLDEN CHAMPAGNE SPARKLES



#### WITH STAR CACAO

FRAGRANCE:

Joeen Infusion

# HALF MOON BATH BOMB GOLDEN CHAMPAGNE SPARKLES





#### NOTES:

Floral, Orange Blossom, Green, Woody, Fruity

# FORM SOAP CHRISTMAS TREE MILK



# BATH BOMB WITH SNOWFLAKE PURPLE AGATE



FRAGRANCE:

Pomegranate

BATH BOMB GELATO AMETHYST





NOTES:

Fruity, Green

# BATH BOMB WITH STAR PURPLE AGATE



#### BATH BOMB ROSE RAIN



FRAGRANCE:

Pomegnanate

#### BATH BOMB SILVER RAIN





NOTES:

Fruity, Green



# HEART BATH BOMB



FRAGRANCE:

Pomegnanate

# HEART BATH BOMB MIDNIGHT SILVER





NOTES:

Fruity, Green

# HALF MOON BATH BOMB SILVER RAIN



# FORM SOAP CHRISTMAS TREE SPICED GLINTWEIN



FRAGRANCE:

Pomegranate

#### BLOCK SOAP PURPLE AGATE





NOTES:

Fruity, Green

#### BLOCK SOAP GLITZY



Journet Berries

#### BODY YOGHURT AMETHYST

#### NOTES:

Green, Fruity, Orange Blossom, Vanilla

> ANTI-AGING FACE G AMETHYST

# BODY SALT CREAM SCRUB AMETHYST



#### BATH BOMB WITH STAR MOON



FRAGRANCE:

Blueberry-Blackberry

### BATH BOMB GELATO ICE CUBES





NOTES:

Fruity, Sour

#### BATH BOMB AZURE FROST



Blueberry-Blackberry

# BLOCK SOAP ICE CUBES

# BLOCK SOAP AQUAMARINE





NOTES:

Fruity, Sour



# BLOCK SOAP AZURE

Black Currant

# BODY YOGHURT AZURE



NOTES:

Fruity, Green, Musky



# BODY SALT CREAM SCRUB AZURE

Blue totus

# MOISTURIZING FACE GEL MASK AZURE



#### NOTES:

floral, sweet, musky



# CONTACTS

####