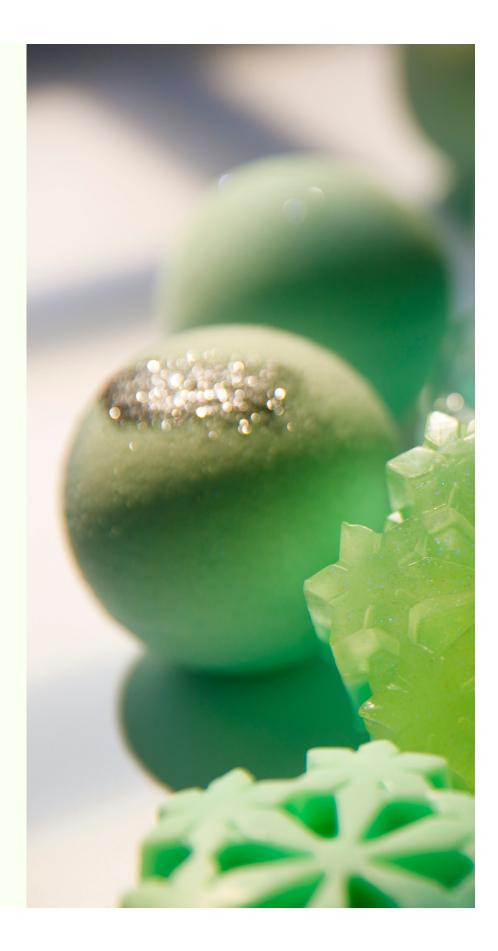

#### BATH BOMB MIDNIGHT SILVER

#### NOTES:

Floral, Orange Blossom, Green, Woody, Fruity