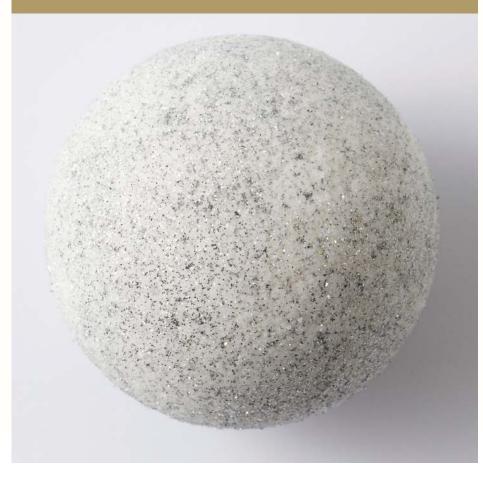

#### BATH BOMB SILVER SNOW

FRAGRANCE:

Howen Sea

# BATH BOMB WITH SNOWFLAKE MALACHITE

#### NOTES:

Floral, Fruity, Oceanic, Musky, Woody