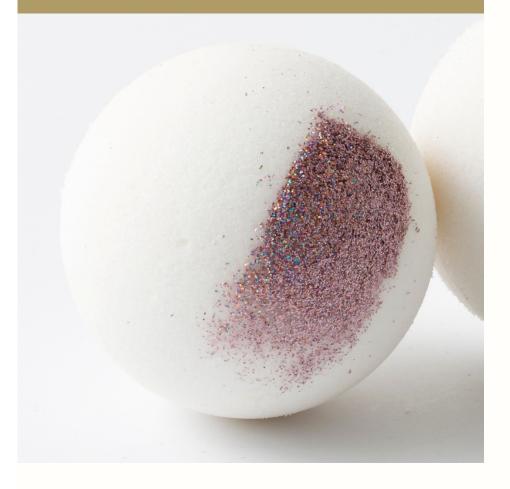

CK SOAP SUNSTONE 1.8 KG

Beautiful Day

# BODY YOGHURT SUNSTONE

#### NOTES:

Gourmand, Orris, Woody, Fruity, Oriental, Musky



# BODY SALT CREAM SCRUB SUNSTONE

# EXFOLIATING FACE GEL MASK SUNSTONE



FRAGRANCE:

Apricot





NOTES:

Fruity, Green



Coffee & Coconut Milk

#### BLOCK SOAP TOFFEE



NOTES:

Coffee, Coconut, Fruity, Gourmand, Vanilla

11

### BLOCK SOAP LATTE

# BLOCK SOAP MOCHA

#### BLOCK SOAP COFFEE

Coffee & Coconut Milk

# FORM SOAP CHRISTMAS TREE COFFEE



#### NOTES:

Coffee, Coconut, Fruity, Gourmand, Vanilla

FORM SOAP CHRISTMAS TREE TOFFEE

FORM SOAP CHRISTMAS

TREE MOCHA

# FORM SOAP CHRISTMAS TREE LATTE

### BATH BOMB WITH CHRISTMAS TREE SUNSTONE



FRAGRANCE:

Chocolate

# BATH BOMB WITH STAR CACAO





NOTES:

Gourmand, Vanilla



#### BATH BOMB GLITZY RAIN



#### FRAGRANCE:

Joen Infusion

#### BATH BOMB MIDNIGHT SILVER





#### NOTES:

Floral, Orange Blossom, Green, Woody, Fruity



#### HEART BATH BOMB GOLDEN CHAMPAGNE SPARKLES



#### WITH STAR CACAO

FRAGRANCE:

Joeen Infusion

# HALF MOON BATH BOMB GOLDEN CHAMPAGNE SPARKLES





#### NOTES:

Floral, Orange Blossom, Green, Woody, Fruity

# FORM SOAP CHRISTMAS TREE MILK



# BATH BOMB WITH SNOWFLAKE PURPLE AGATE



FRAGRANCE:

Pomegranate

BATH BOMB GELATO AMETHYST





NOTES:

Fruity, Green

# BATH BOMB WITH STAR PURPLE AGATE



#### BATH BOMB ROSE RAIN



FRAGRANCE:

Pomegnanate

#### BATH BOMB SILVER RAIN





NOTES:

Fruity, Green



# HEART BATH BOMB



FRAGRANCE:

Pomegnanate

# HEART BATH BOMB MIDNIGHT SILVER





NOTES:

Fruity, Green

# HALF MOON BATH BOMB SILVER RAIN



# FORM