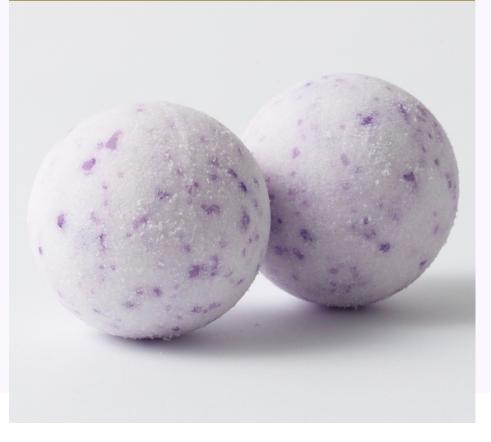

COFFEE



#### NOTES:

Coffee, Coconut, Fruity, Gourmand, Vanilla

FORM SOAP CHRISTMAS TREE TOFFEE

FORM SOAP CHRISTMAS

TREE MOCHA

# FORM SOAP CHRISTMAS TREE LATTE

### BATH BOMB WITH CHRISTMAS TREE SUNSTONE



FRAGRANCE:

Chocolate

# BATH BOMB WITH STAR CACAO





NOTES:

Gourmand, Vanilla



#### BATH BOMB GLITZY RAIN



#### FRAGRANCE:

Joen Infusion

#### BATH BOMB MIDNIGHT SILVER





#### NOTES:

Floral, Orange Blossom, Green, Woody, Fruity



#### HEART BATH BOMB GOLDEN CHAMPAGNE SPARKLES



#### WITH STAR CACAO

FRAGRANCE:

Joeen Infusion

# HALF MOON BATH BOMB GOLDEN CHAMPAGNE SPARKLES





#### NOTES:

Floral, Orange Blossom, Green, Woody, Fruity

# FORM SOAP CHRISTMAS TREE MILK



# BATH BOMB WITH SNOWFLAKE PURPLE AGATE



FRAGRANCE:

Pomegranate

BATH BOMB GELATO AMETHYST





NOTES:

Fruity, Green

# BATH BOMB WITH STAR PURPLE AGATE



#### BATH BOMB ROSE RAIN



FRAGRANCE:

Pomegnanate

#### BATH BOMB SILVER RAIN





NOTES:

Fruity, Green



# HEART BATH BOMB



FRAGRANCE:

Pomegnanate

# HEART BATH BOMB MIDNIGHT SILVER





NOTES:

Fruity, Green

# HALF MOON BATH BOMB SILVER RAIN



# FORM SOAP CHRISTMAS TREE SPICED GLINTWEIN



FRAGRANCE:

Pomegranate

#### BLOCK SOAP PURPLE AGATE





NOTES:

Fruity, Green

#### BLOCK SOAP GLITZY



Journet Berries

#### BODY YOGHURT AMETHYST

#### NOTES:

Green, Fruity, Orange Blossom, Vanilla

> ANTI-AGING FACE G AMETHYST

# BODY SALT CREAM SCRUB AMETHYST



#### BATH BOMB WITH STAR MOON



FRAGRANCE:

Blueberry-Blackberry

### BATH BOMB GELATO ICE CUBES





NOTES:

Fruity, Sour

#### BATH BOMB AZURE FROST



Bluebe