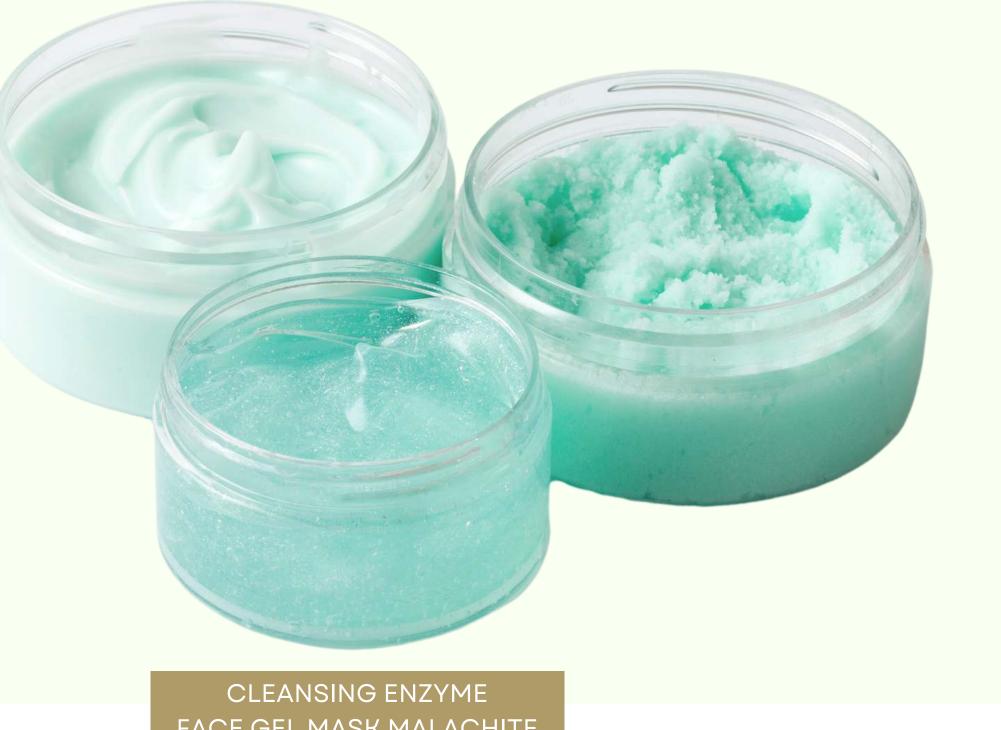

ody cosmetics designed to enhance your beauty and elevate your self-care rituals. From fizzing bath bombs and handmade soaps to invigorating body salt cream scrubs, each product is meticulously crafted to provide you with a sensorial journey that celebrates your well-being.

Let the festivities begin!

Celebration line

Experience the ultimate Celebration of Self-Care: Discover our deluxe cosmetics collection!

#### BATH BOMB SILVER SNOW



FRAGRANCE:

Howen Sea

# BATH BOMB WITH SNOWFLAKE MALACHITE





#### NOTES:

Floral, Fruity, Oceanic, Musky, Woody



#### BLOCK SOAP AVENTURINE



FRAGRANCE:

Hower Sea

# FORM SOAP SNOWFLAKE AVENTURINE





#### NOTES:

Floral, Fruity, Oceanic, Musky, Woody





Hower Sea

BODY YOGHURT MALACHITE



#### NOTES:

Floral, Fruity, Oceanic, Musky, Woody



# FACE GEL MASK MALACHITE

# BODY SALT CREAM SCRUB MALACHITE

# BATH BOMB WITH ANGEL MOCHA



#### FRAGRANCE:

Beautiful Day

#### BATH BOMB GELATO LATTE



#### NOTES:

Gourmand, Orris, Woody, Fruity, Oriental, Musky



Beautiful Day

BLOCK SOAP SUNSTONE 2.5 KG

#### NOTES:

Gourmand, Orris, Woody, Fruity, Oriental, Musky



#### BLOCK SOAP SUNSTONE 1.8 KG

Beautiful Day

# BODY YOGHURT SUNSTONE

#### NOTES:

Gourmand, Orris, Woody, Fruity, Oriental, Musky



# BODY SALT CREAM SCRUB SUNSTONE

# EXFOLIATING FACE GEL MASK SUNSTONE



FRAGRANCE:

Apricot





NOTES:

Fruity, Green



Coffee & Coconut Milk

#### BLOCK SOAP TOFFEE



NOTES:

Coffee, Coconut, Fruity, Gourmand, Vanilla

11

### BLOCK SOAP LATTE

# BLOCK SOAP MOCHA

#### BLOCK SOAP COFFEE

Coffee & Coconut Milk

# FORM SOAP CHR