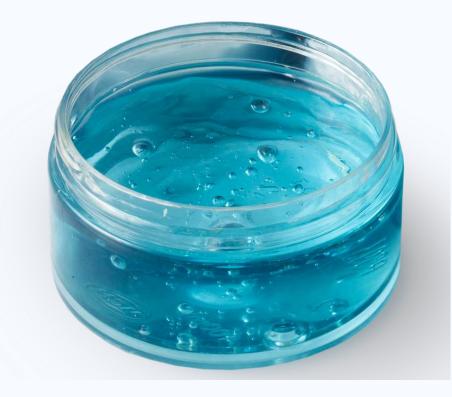

ES:

Fruity, Green

# HALF MOON BATH BOMB SILVER RAIN



# FORM SOAP CHRISTMAS TREE SPICED GLINTWEIN



FRAGRANCE:

Pomegranate

#### BLOCK SOAP PURPLE AGATE





NOTES:

Fruity, Green

#### BLOCK SOAP GLITZY



Journet Berries

#### BODY YOGHURT AMETHYST

#### NOTES:

Green, Fruity, Orange Blossom, Vanilla

> ANTI-AGING FACE G AMETHYST

# BODY SALT CREAM SCRUB AMETHYST



#### BATH BOMB WITH STAR MOON



FRAGRANCE:

Blueberry-Blackberry

### BATH BOMB GELATO ICE CUBES





NOTES:

Fruity, Sour

#### BATH BOMB AZURE FROST



Blueberry-Blackberry

# BLOCK SOAP ICE CUBES

# BLOCK SOAP AQUAMARINE





NOTES:

Fruity, Sour



# BLOCK SOAP AZURE

Black Currant

# BODY YOGHURT AZURE



NOTES:

Fruity, Green, Musky



# BODY SALT CREAM SCRUB AZURE

Blue totus

# MOISTURIZING FACE GEL MASK AZURE



#### NOTES:

floral, sweet, musky



# CONTACTS

#### CITA LIETA LTD.

- +371 67175992
- ☑ info@soap.lv
- www.citalieta.com
- Paslas Street 29-3, Riga, Latvia, LV-1084