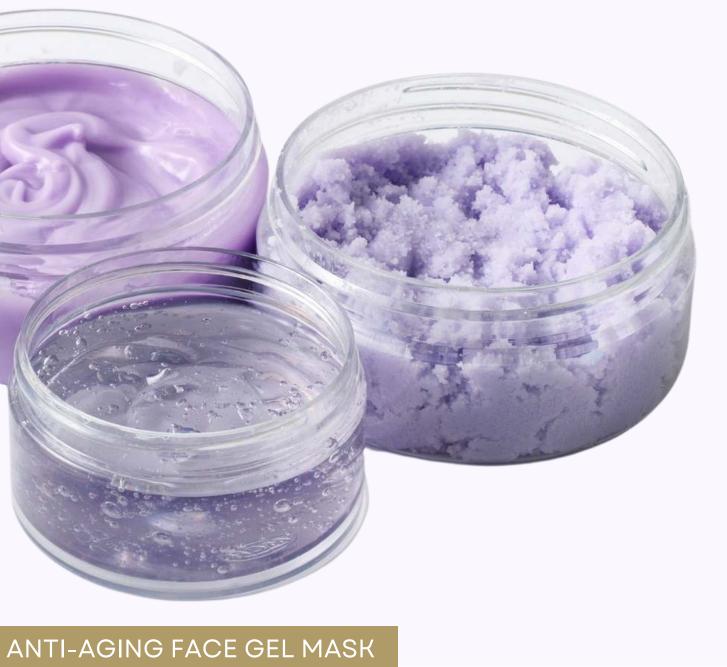

# FACE GEL MASK MALACHITE

# BODY SALT CREAM SCRUB MALACHITE

# EXFOLIATING FACE GEL MASK SUNSTONE

FRAGRANCE:

Apricot

NOTES:

Fruity, Green

Coffee & Coconut Milk