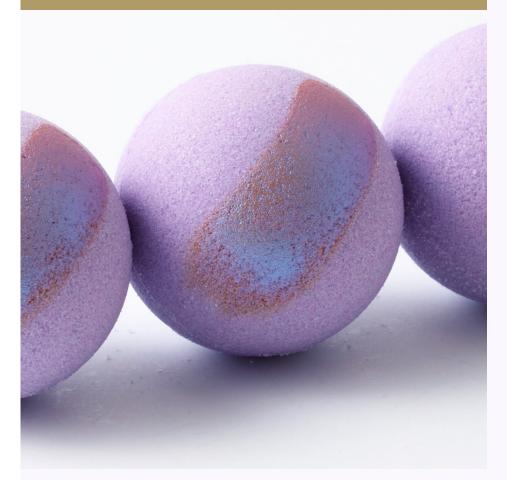

# BATH BOMB WITH SNOWFLAKE PURPLE AGATE

FRAGRANCE:

Pomegranate

BATH BOMB GELATO AMETHYST

NOTES:

Fruity, Green

# BATH BOMB WITH STAR PURPLE AGATE