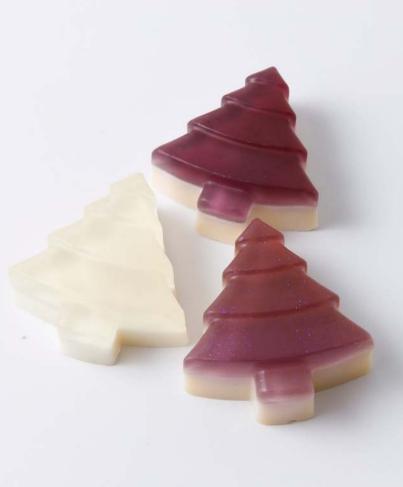

# FORM SOAP CHRISTMAS TREE COFFEE

#### NOTES:

Coffee, Coconut, Fruity, Gourmand, Vanilla

FORM SOAP CHRISTMAS TREE TOFFEE

FORM SOAP CHRISTMAS

TREE MOCHA

# FORM SOAP CHRISTMAS TREE LATTE

# FORM SOAP CHRISTMAS TREE MILK