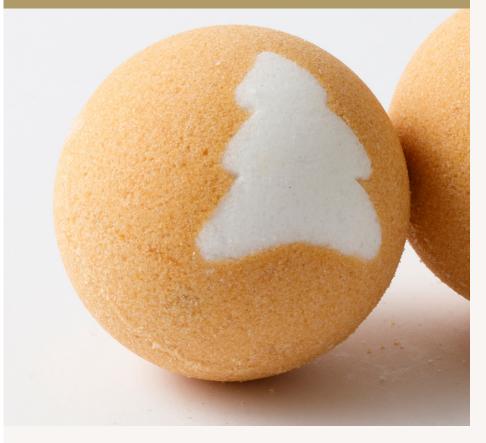

# FORM SOAP CHRISTMAS TREE COFFEE

#### NOTES:

Coffee, Coconut, Fruity, Gourmand, Vanilla

FORM SOAP CHRISTMAS TREE TOFFEE

FORM SOAP CHRISTMAS

TREE MOCHA