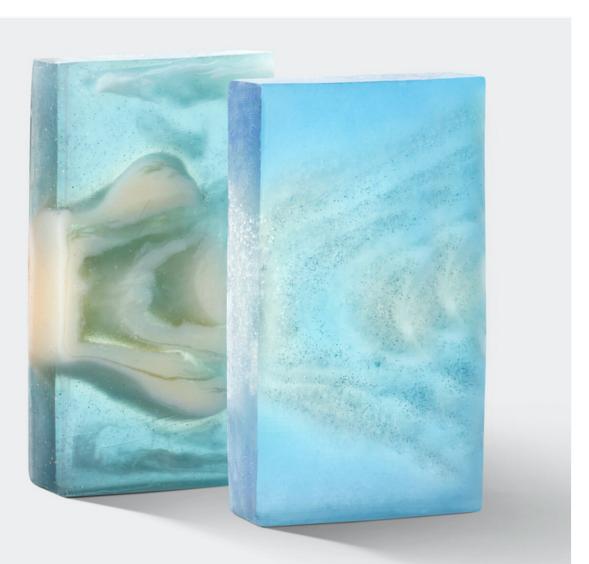

# BLOCK SOAP AZURE

Black Currant

# BODY YOGHURT AZURE

NOTES:

Fruity, Green, Musky