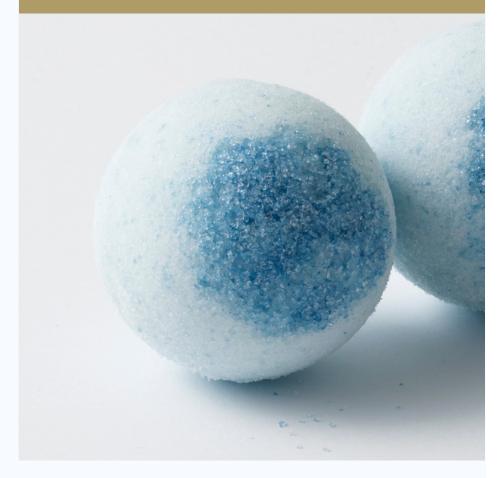

#### BATH BOMB AZURE FROST

Blueberry-Blackberry

# BODY YOGHURT AZURE

NOTES:

Fruity, Green, Musky