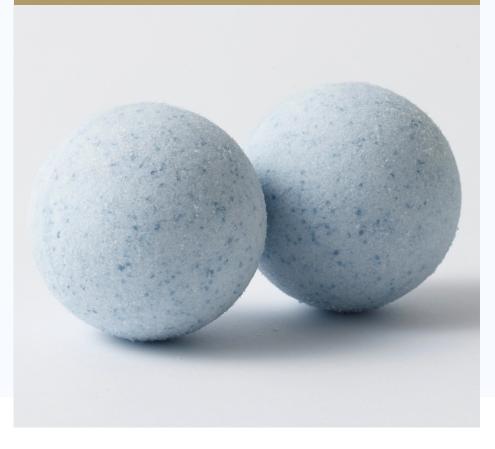

#### BATH BOMB AZURE FROST

Blueberry-Blackberry

# BLOCK SOAP ICE CUBES

# BLOCK SOAP AQUAMARINE

NOTES:

Fruity, Sour