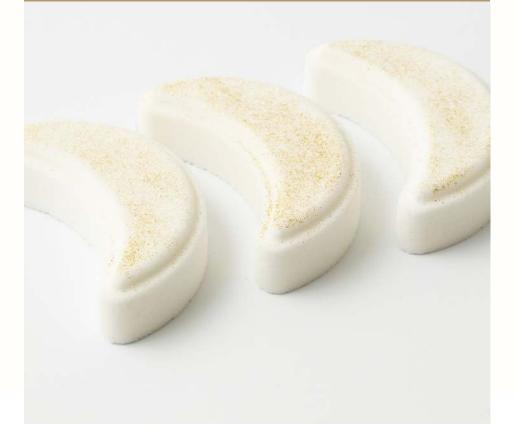

BLOCK SOAP TOFFEE



NOTES:

Coffee, Coconut, Fruity, Gourmand, Vanilla

11

### BLOCK SOAP LATTE

# BLOCK SOAP MOCHA

#### BLOCK SOAP COFFEE

Coffee & Coconut Milk

# FORM SOAP CHRISTMAS TREE COFFEE



#### NOTES:

Coffee, Coconut, Fruity, Gourmand, Vanilla

FORM SOAP CHRISTMAS TREE TOFFEE

FORM SOAP CHRISTMAS

TREE MOCHA

# FORM SOAP CHRISTMAS TREE LATTE

### BATH BOMB WITH CHRISTMAS TREE SUNSTONE



FRAGRANCE:

Chocolate

# BATH BOMB WITH STAR CACAO





NOTES:

Gourmand, Vanilla



#### BATH BOMB GLITZY RAIN



#### FRAGRANCE:

Joen Infusion

#### BATH BOMB MIDNIGHT SILVER





#### NOTES:

Floral, Orange Blossom, Green, Woody, Fruity



#### HEART BATH BOMB GOLDEN CHAMPAGNE SPARKLES



#### WITH STAR CACAO

FRAGRANCE:

Joeen Infusion

# HALF MOON BATH BOMB GOLDEN CHAMPAGNE SPARKLES





#### NOTES:

Floral, Orange Blossom, Green, Woody, Fruity

# FORM SOAP CHRISTMAS TREE MILK



# BATH BOMB WITH SNOWFLAKE PURPLE AGATE



FRAGRANCE:

Pomegranate

BATH BOMB GELATO AMETHYST





NOTES:

Fruity, Green

# BATH BOMB WITH STAR PURPLE AGATE



#### BATH BOMB ROSE RAIN



FRAGRANCE:

Pomegnanate

#### BATH BOMB SILVER RAIN





NOTES:

Fruity, Green



# HEART BATH BOMB



FRAGRANCE:

Pomegnanate

# HEART BATH BOMB MIDNIGHT SILVER





NOTES:

Fruity, Green

# HALF MOON BATH BOMB SILVER RAIN



# FORM SOAP CHRISTMAS TREE SPICED GLINTWEIN



FRAGRANCE:

Pomegranate

#### BLOCK SOAP PURPLE AGATE





NOTES:

Fruity, Green

#### BLOCK SOAP GLITZY



Journet Berries

#### BODY YOGHURT AMETHYST

#### NOTES:

Green, Fruity, Orange Blossom, Vanilla

> ANTI-AGING FACE G AMETHYST

# BO