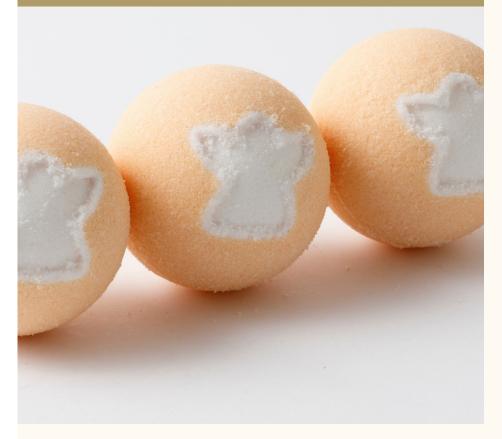

bath bombs and handmade soaps to invigorating body salt cream scrubs, each product is meticulously crafted to provide you with a sensorial journey that celebrates your well-being.

Let the festivities begin!

Celebration line

Experience the ultimate Celebration of Self-Care: Discover our deluxe cosmetics collection!

#### BATH BOMB SILVER SNOW



FRAGRANCE:

Howen Sea

# BATH BOMB WITH SNOWFLAKE MALACHITE





#### NOTES:

Floral, Fruity, Oceanic, Musky, Woody



#### BLOCK SOAP AVENTURINE



FRAGRANCE:

Hower Sea

# FORM SOAP SNOWFLAKE AVENTURINE





#### NOTES:

Floral, Fruity, Oceanic, Musky, Woody





Hower Sea

BODY YOGHURT MALACHITE



#### NOTES:

Floral, Fruity, Oceanic, Musky, Woody



# FACE GEL MASK MALACHITE

# BODY SALT CREAM SCRUB MALACHITE

# BATH BOMB WITH ANGEL MOCHA



#### FRAGRANCE:

Beautiful Day

#### BATH BOMB GELATO LATTE



#### NOTES:

Gourmand, Orris, Woody, Fruity, Oriental, Musky



Beautiful Day

BLOCK SOAP SUNSTONE 2.5 KG

#### NOTES:

Gourmand, Orris, Woody, Fruity, Oriental, Musky



#### BLOCK SOAP SUNSTONE 1.8 KG

Beautiful Day

# BODY YOGHURT SUNSTONE

#### NOTES:

Gourmand, Orris, Woody, Fruity, Oriental, Musky



# BODY SALT CREAM SCRUB SUNSTONE

# EXFOLIATING FACE GEL MASK SUNSTONE



FRAGRANCE:

Apricot





NOTES:

Fruity, Green



Coffee & Coconut Milk

#### BLOCK SOAP TOFFEE



NOTES:

Coffee, Coconut, Fruity, Gourmand, Vanilla

11

### BLOCK SOAP LATTE

# BLOCK SOAP MOCHA

#### BLOCK SOAP COFFEE

Coffee & Coconut Milk

# FORM SOAP CHRISTMAS TREE COFFEE



#### NOTES:

Coffee, Coconut, Fruity, Gourmand, Vanilla

FORM SOAP CHRIS