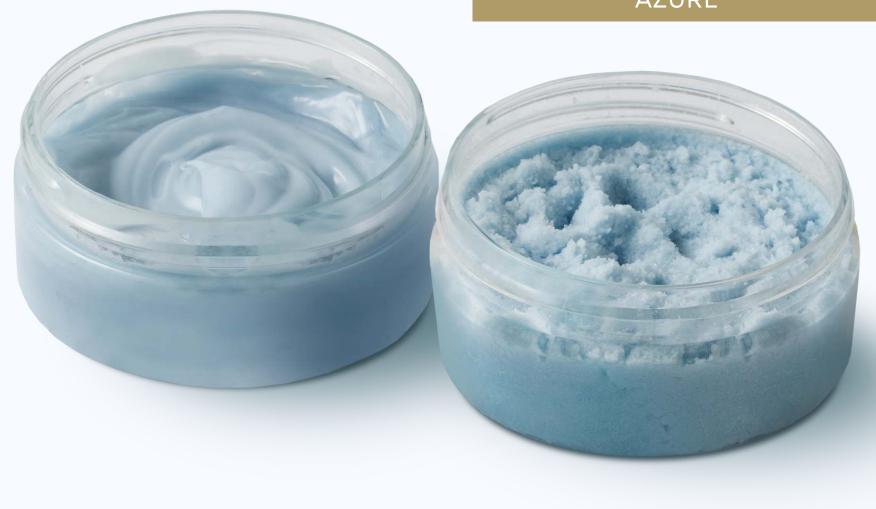

# BODY SALT CREAM SCRUB AZURE

Blue totus

# MOISTURIZING FACE GEL MASK AZURE

#### NOTES:

floral, sweet, musky