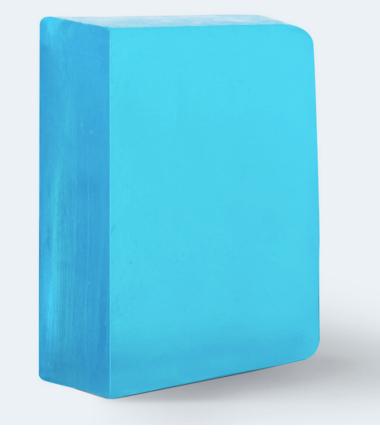

#### BATH BOMB ROSE RAIN



FRAGRANCE:

Pomegnanate

#### BATH BOMB SILVER RAIN





NOTES:

Fruity, Green



# HEART BATH BOMB



FRAGRANCE:

Pomegnanate

# HEART BATH BOMB MIDNIGHT SILVER





NOTES:

Fruity, Green

# HALF MOON BATH BOMB SILVER RAIN



# FORM SOAP CHRISTMAS TREE SPICED GLINTWEIN



FRAGRANCE:

Pomegranate

#### BLOCK SOAP PURPLE AGATE





NOTES:

Fruity, Green

#### BLOCK SOAP GLITZY



Journet Berries

#### BODY YOGHURT AMETHYST

#### NOTES:

Green, Fruity, Orange Blossom, Vanilla

> ANTI-AGING FACE G AMETHYST

# BODY SALT CREAM SCRUB AMETHYST



#### BATH BOMB WITH STAR MOON



FRAGRANCE:

Blueberry-Blackberry

### BATH BOMB GELATO ICE CUBES





NOTES:

Fruity, Sour

#### BATH BOMB AZURE FROST



Blueberry-Blackberry

# BLOCK SOAP ICE CUBES

# BLOCK SOAP AQUAMARINE





NOTES:

Fruity, Sour



# BLOCK SOAP AZURE

Black Currant

# BODY YOGHURT AZURE



NOTES:

Fruity, Green, Musky



# BODY SALT CREAM SCRUB AZURE

Blue totus

# MOISTURIZING FACE GEL MASK AZURE



#### NOTES:

floral, sweet, musky



# CONTACTS

#### CITA LIETA LTD.

- +371 67175992
- ☑ info@soap.lv
- www.citalieta.com
- Paslas Street 29-3, Riga, Latvia, LV-1084