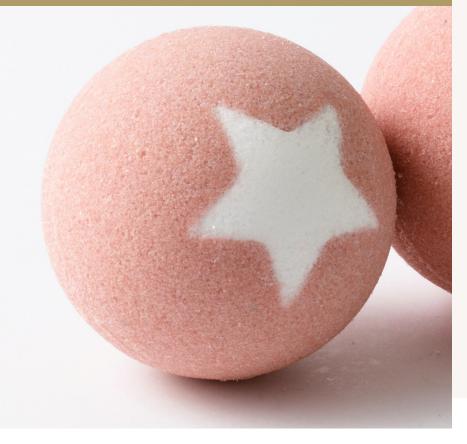

Gourmand, Orris, Woody, Fruity, Oriental, Musky



#### BLOCK SOAP SUNSTONE 1.8 KG

Beautiful Day

# BODY YOGHURT SUNSTONE

#### NOTES:

Gourmand, Orris, Woody, Fruity, Oriental, Musky



# BODY SALT CREAM SCRUB SUNSTONE

# EXFOLIATING FACE GEL MASK SUNSTONE



FRAGRANCE:

Apricot





NOTES:

Fruity, Green



Coffee & Coconut Milk

#### BLOCK SOAP TOFFEE



NOTES:

Coffee, Coconut, Fruity, Gourmand, Vanilla

11

### BLOCK SOAP LATTE

# BLOCK SOAP MOCHA

#### BLOCK SOAP COFFEE

Coffee & Coconut Milk

# FORM SOAP CHRISTMAS TREE COFFEE



#### NOTES:

Coffee, Coconut, Fruity, Gourmand, Vanilla

FORM SOAP CHRISTMAS TREE TOFFEE

FORM SOAP CHRISTMAS

TREE MOCHA

# FORM SOAP CHRISTMAS TREE LATTE

### BATH BOMB WITH CHRISTMAS TREE SUNSTONE



FRAGRANCE:

Chocolate

# BATH BOMB WITH STAR CACAO





NOTES:

Gourmand, Vanilla



#### BATH BOMB GLITZY RAIN



#### FRAGRANCE:

Joen Infusion

#### BATH BOMB MIDNIGHT SILVER





#### NOTES:

Floral, Orange Blossom, Green, Woody, Fruity



#### HEART BATH BOMB GOLDEN CHAMPAGNE SPARKLES



#### WITH STAR CACAO

FRAGRANCE:

Joeen Infusion

# HALF MOON BATH BOMB GOLDEN CHAMPAGNE SPARKLES





#### NOTES:

Floral, Orange Blossom, Green, Woody, Fruity

# FORM SOAP CHRISTMAS TREE MILK



# BATH BOMB WITH SNOWFLAKE PURPLE AGATE



FRAGRANCE:

Pomegranate

BATH BOMB GELATO AMETHYST





NOTES:

Fruity, Green

# BATH BOMB WITH STAR PURPLE AGATE



#### BATH BOMB ROSE RAIN



FRAGRANCE:

Pomegnanate

#### BATH BOMB SILVER RAIN





NOTES:

Fruity, Green



# HEART BATH BOMB



FRAGRANCE:

Pomegnanate

# HEART BATH BOMB MIDNIGHT SILVER





NOTES: