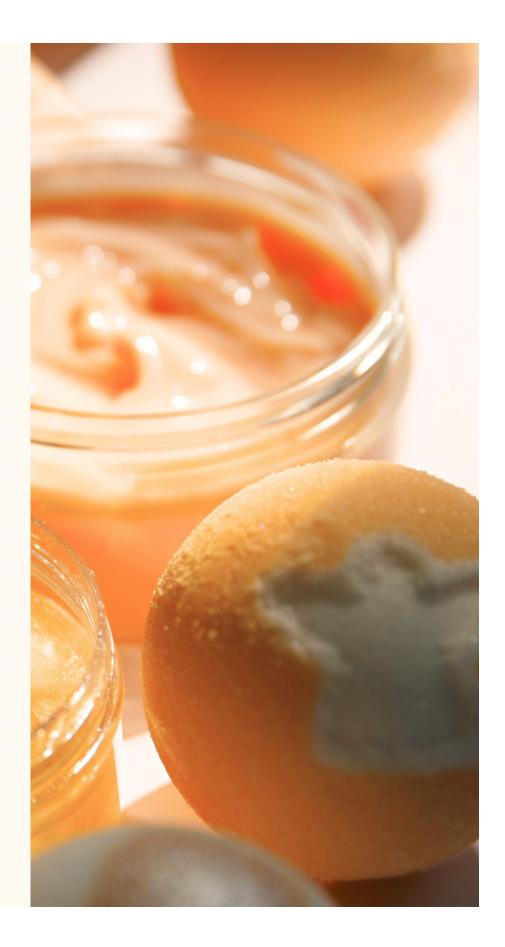

# EXFOLIATING FACE GEL MASK SUNSTONE

FRAGRANCE:

Apricot

NOTES:

Fruity, Green

Coffee & Coconut Milk