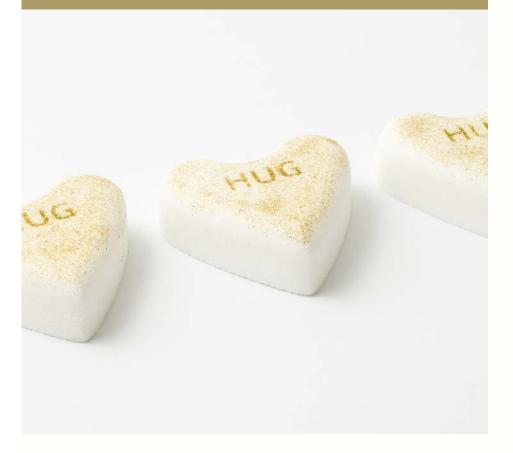

# HEART BATH BOMB

FRAGRANCE:

Pomegnanate

# HEART BATH BOMB MIDNIGHT SILVER

NOTES:

Fruity, Green