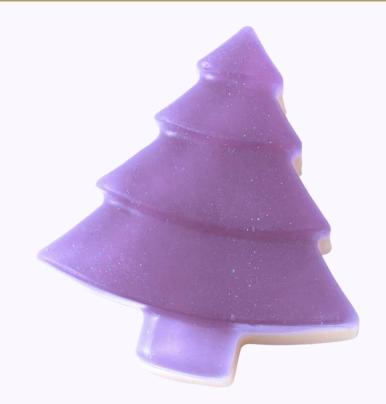

# FORM SOAP CHRISTMAS TREE COFFEE

#### NOTES:

Coffee, Coconut, Fruity, Gourmand, Vanilla

FORM SOAP CHRISTMAS TREE TOFFEE

FORM SOAP CHRISTMAS

TREE MOCHA

# FORM SOAP CHRISTMAS TREE LATTE

# FORM SOAP CHRISTMAS TREE MILK