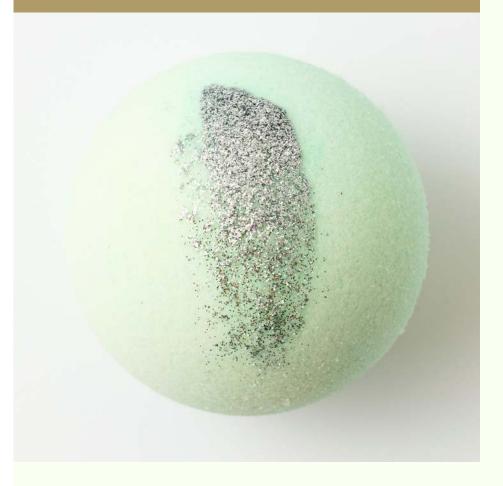

#### BATH BOMB MIDNIGHT SILVER

#### NOTES:

Floral, Orange Blossom, Green, Woody, Fruity