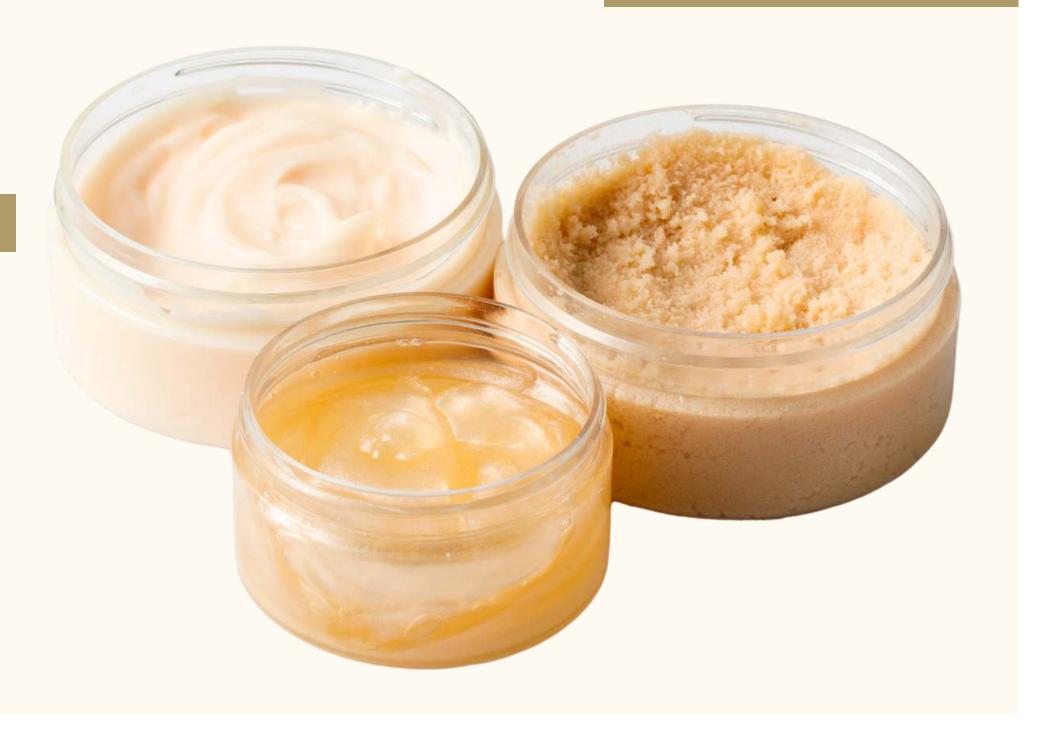

# FACE GEL MASK MALACHITE

# BODY SALT CREAM SCRUB MALACHITE

# EXFOLIATING FACE GEL MASK SUNSTONE

FRAGRANCE:

Apricot

NOTES:

Fruity, Green

Coffee & Coconut Milk