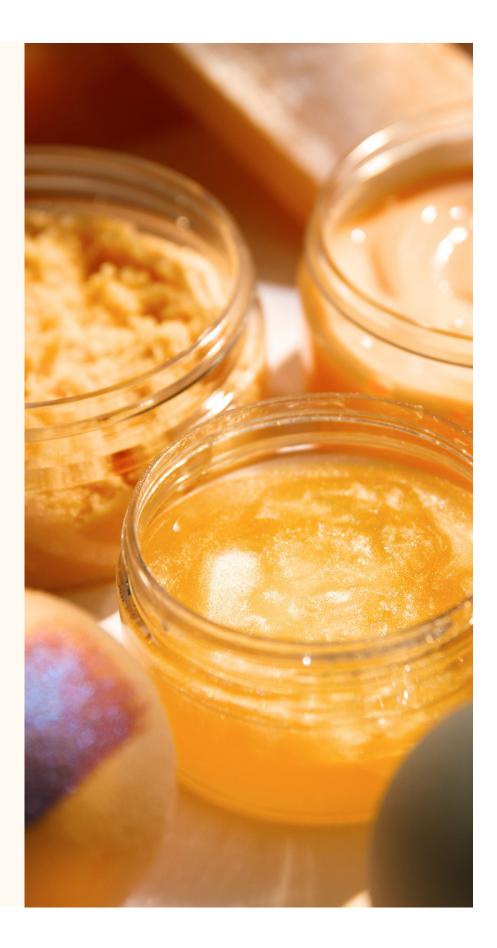

# FACE GEL MASK MALACHITE

# BODY SALT CREAM SCRUB MALACHITE

# EXFOLIATING FACE GEL MASK SUNSTONE

FRAGRANCE:

Apricot

NOTES:

Fruity, Green

Coffee & Coconut Milk