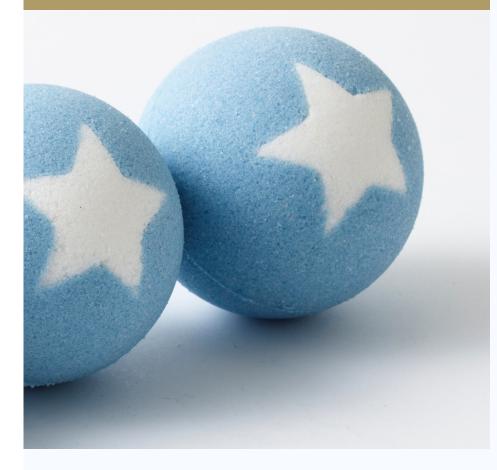

#### BATH BOMB WITH STAR MOON

FRAGRANCE:

Blueberry-Blackberry

### BATH BOMB GELATO ICE CUBES

NOTES:

Fruity, Sour