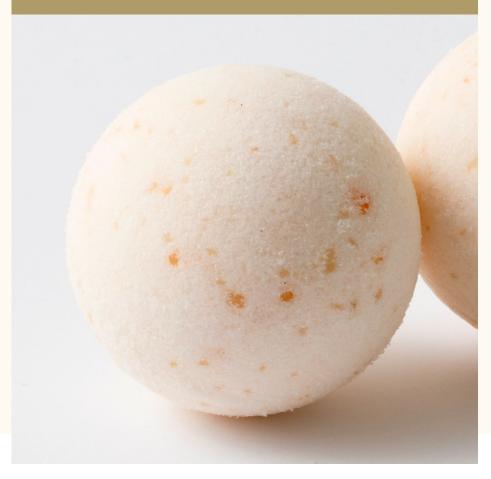

# EXFOLIATING FACE GEL MASK SUNSTONE

FRAGRANCE:

Apricot

NOTES:

Fruity, Green

Coffee & Coconut Milk