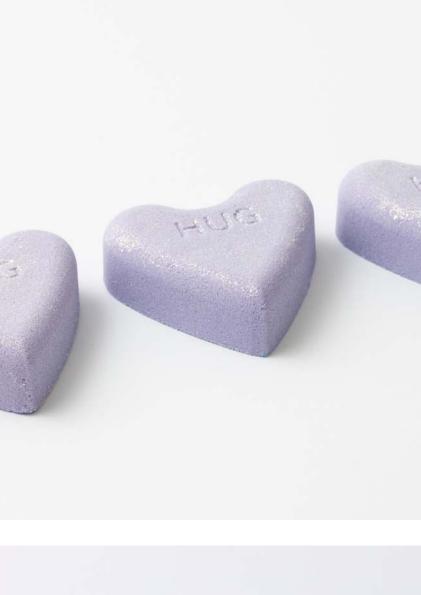

# HEART BATH BOMB

FRAGRANCE:

Pomegnanate

# HEART BATH BOMB MIDNIGHT SILVER

NOTES:

Fruity, Green