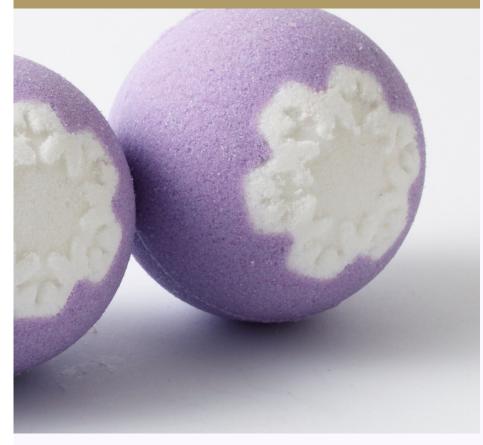

# BATH BOMB WITH SNOWFLAKE PURPLE AGATE

FRAGRANCE:

Pomegranate

BATH BOMB GELATO AMETHYST

NOTES:

Fruity, Green